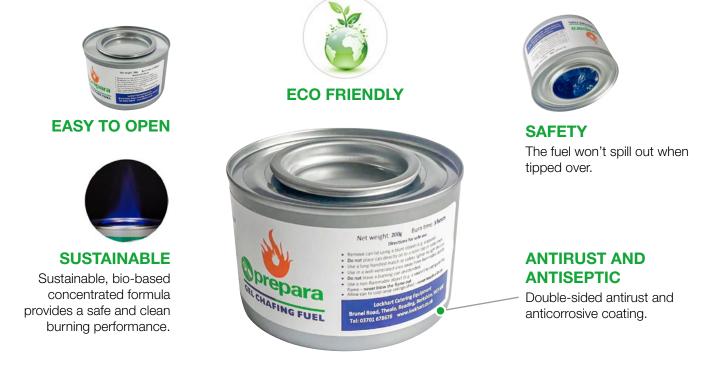

**NEW FROM LOCKHART** 

**Catering Equipment** 

Brand new Prepara Ethanol Gel is the new environmentally friendly food warming solution. It is easy to light, clean burning and consistently generates the maximum heat to maintain food temperature.

## **INSTRUCTIONS FOR USE:**

 TO LIGHT: Light fuel with a long match or a long handled lighter.
TO EXTINGUISH: DO NOT blow out. Use an non-flammable object to extinguish the flame. Allow the can to cool for at least 10 minutes before handling.
CAUTION: Product can become very hot within minutes. NEVER use near fire or flame. DO NOT LEAVE PRODUCT UNATTENDED.