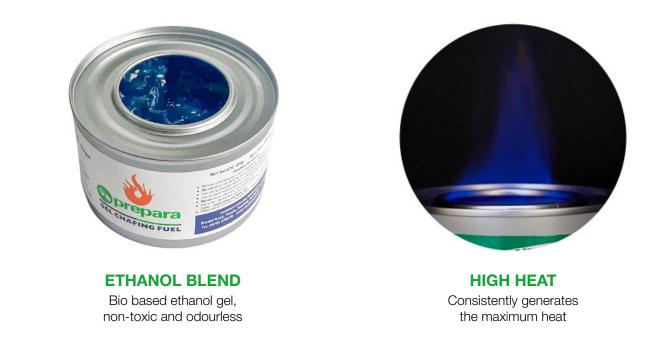

**NEW FROM LOCKHART** 

**Catering Equipment** 

Brand new Prepara Ethanol Gel is the new environmentally friendly food warming solution. It is easy to light, clean burning and consistently generates the maximum heat to maintain food temperature.